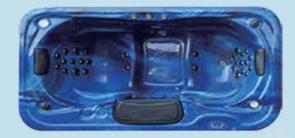

# THE ONLY HOT TUB DESIGNED JUST FOR YOU

| Tryarotherapy sets 2,5 | 1 pc5  |  |
|------------------------|--------|--|
| Hydrotherapy Jets 2"   | 42 pcs |  |
| Hydrotherapy Jets 1"   | -      |  |
|                        |        |  |
| Filtration             |        |  |

#### Filter 1 pc, 1 X 100sf UV Sterilizer 1 pc

| Dimensions             |                             |
|------------------------|-----------------------------|
| Product Dimension      | n 2300 X 2300 X 880         |
| Dry Weight             | 390kg                       |
| Weight with Water      | 2200kg                      |
|                        |                             |
| <b>Features</b>        |                             |
| Suction                | 4 pcs                       |
| Drainage Outlet        | 1 pc                        |
| Headrest pillows (pcs) | 3 pcs                       |
| Support frame          | Chemical treated wood frame |
| Skirt                  | ABS - PS (optional colours) |
| Shell insulation       | 1 cm                        |
| Base                   | Fiberglass                  |

Seating 2 loungers & 3 seats

7 colours options

1 X 2,5hp (2 speed)

2 x 2hp (1 speed)

Aristech USA / Mitsubishi JP

Shell Shell colours

Shell material

/Pumps Jet Pump 1 /

Jet Pump 2

| Features              |       |  |
|-----------------------|-------|--|
| Suction               | 4 pcs |  |
| Drainage Outlet       | 1 pc  |  |
| eadrest pillows (pcs) | 3 pcs |  |

| Headrest pillows (pcs) | 3 pcs                       |
|------------------------|-----------------------------|
| Support frame          | Chemical treated wood frame |
| kirt                   | ABS - PS (optional colours) |
| ell insulation         | 1 cm                        |
| e                      | Fiberglass                  |

### Electric components

| Control system      | Balboa / Gecko +3kW Heater |
|---------------------|----------------------------|
| Power supply        | 220V/380V/110V             |
| Underwater Lighting | 1 pc                       |
|                     |                            |

### Jet Configuration

OX 6001

DIMENSIONS: 2300 X 2300 X 880

| Jet configuration      |        |  |
|------------------------|--------|--|
| Total Jets             | 58 pcs |  |
| Hydrotherapy Jets 5"   | -      |  |
| Hydrotherapy Jets 4"   | 8 pcs  |  |
| Hydrotherapy Jets 3"   | 4 pcs  |  |
| Hydrotherapy Jets 2,5" | 4 pcs  |  |
| Hydrotherapy Jets 2"   | 42 pcs |  |
| ydrotherapy Jets 1"    | -      |  |
|                        |        |  |