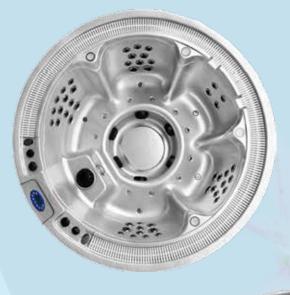

# THE ONLY HOT TUB DESIGNED JUST FOR YOU

| Tryarotherapy sets 2,5 | 1 pc5  |  |
|------------------------|--------|--|
| Hydrotherapy Jets 2"   | 42 pcs |  |
| Hydrotherapy Jets 1"   | -      |  |
|                        |        |  |
| Filtration             |        |  |

#### Filter 1 pc, 1 X 100sf UV Sterilizer 1 pc

| Dimensions             |                             |
|------------------------|-----------------------------|
| Product Dimension      | n 2300 X 2300 X 880         |
| Dry Weight             | 390kg                       |
| Weight with Water      | 2200kg                      |
|                        |                             |
| <b>Features</b>        |                             |
| Suction                | 4 pcs                       |
| Drainage Outlet        | 1 pc                        |
| Headrest pillows (pcs) | 3 pcs                       |
| Support frame          | Chemical treated wood frame |
| Skirt                  | ABS - PS (optional colours) |
| Shell insulation       | 1 cm                        |
| Base                   | Fiberglass                  |

Seating 2 loungers & 3 seats

7 colours options

1 X 2,5hp (2 speed)

2 x 2hp (1 speed)

Aristech USA / Mitsubishi JP

Shell Shell colours

Shell material

/Pumps Jet Pump 1 /

Jet Pump 2

| Features              |       |  |
|-----------------------|-------|--|
| Suction               | 4 pcs |  |
| Drainage Outlet       | 1 pc  |  |
| eadrest pillows (pcs) | 3 pcs |  |

| Headrest pillows (pcs) | 3 pcs                       |
|------------------------|-----------------------------|
| Support frame          | Chemical treated wood frame |
| kirt                   | ABS - PS (optional colours) |
| ell insulation         | 1 cm                        |
| e                      | Fiberglass                  |

### Electric components

| Control system      | Balboa / Gecko +3kW Heater |
|---------------------|----------------------------|
| Power supply        | 220V/380V/110V             |
| Underwater Lighting | 1 pc                       |
|                     |                            |

### Jet Configuration

OX 6001

DIMENSIONS: 2300 X 2300 X 880

| Jet configuration      |        |  |
|------------------------|--------|--|
| Total Jets             | 58 pcs |  |
| Hydrotherapy Jets 5"   | -      |  |
| Hydrotherapy Jets 4"   | 8 pcs  |  |
| Hydrotherapy Jets 3"   | 4 pcs  |  |
| Hydrotherapy Jets 2,5" | 4 pcs  |  |
| Hydrotherapy Jets 2"   | 42 pcs |  |
| ydrotherapy Jets 1"    | -      |  |
|                        |        |  |