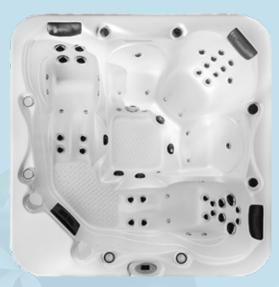

# THE ONLY HOT TUB DESIGNED JUST FOR YOU

| Tryarotherapy sets 2,5 | 1 pc5  |  |
|------------------------|--------|--|
| Hydrotherapy Jets 2"   | 42 pcs |  |
| Hydrotherapy Jets 1"   | -      |  |
|                        |        |  |
| Filtration             |        |  |

#### Filter 1 pc, 1 X 100sf UV Sterilizer 1 pc

| Dimensions             |                             |
|------------------------|-----------------------------|
| Product Dimension      | n 2300 X 2300 X 880         |
| Dry Weight             | 390kg                       |
| Weight with Water      | 2200kg                      |
|                        |                             |
| <b>Features</b>        |                             |
| Suction                | 4 pcs                       |
| Drainage Outlet        | 1 pc                        |
| Headrest pillows (pcs) | 3 pcs                       |
| Support frame          | Chemical treated wood frame |
| Skirt                  | ABS - PS (optional colours) |
| Shell insulation       | 1 cm                        |
| Base                   | Fiberglass                  |

Seating 2 loungers & 3 seats

7 colours options

1 X 2,5hp (2 speed)

2 x 2hp (1 speed)

Aristech USA / Mitsubishi JP

Shell Shell colours

Shell material

/Pumps Jet Pump 1 /

Jet Pump 2

| Features              |       |  |
|-----------------------|-------|--|
| Suction               | 4 pcs |  |
| Drainage Outlet       | 1 pc  |  |
| eadrest pillows (pcs) | 3 pcs |  |

| Headrest pillows (pcs) | 3 pcs                       |
|------------------------|-----------------------------|
| Support frame          | Chemical treated wood frame |
| kirt                   | ABS - PS (optional colours) |
| ell insulation         | 1 cm                        |
| e                      | Fiberglass                  |

### Electric components

| Control system      | Balboa / Gecko +3kW Heater |
|---------------------|----------------------------|
| Power supply        | 220V/380V/110V             |
| Underwater Lighting | 1 pc                       |
|                     |                            |

### Jet Configuration

OX 6001

DIMENSIONS: 2300 X 2300 X 880

| Jet configuration      |        |  |
|------------------------|--------|--|
| Total Jets             | 58 pcs |  |
| Hydrotherapy Jets 5"   | -      |  |
| Hydrotherapy Jets 4"   | 8 pcs  |  |
| Hydrotherapy Jets 3"   | 4 pcs  |  |
| Hydrotherapy Jets 2,5" | 4 pcs  |  |
| Hydrotherapy Jets 2"   | 42 pcs |  |
| ydrotherapy Jets 1"    | -      |  |
|                        |        |  |