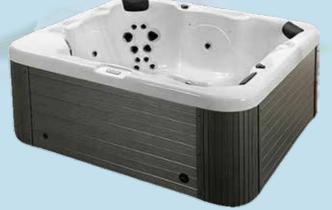

## **Cabinet Design**

Every Oxygon spa is manufactured with elegant and duarble paneling to protect your investment and add tasting sophistication to our Home Resort. The panels protect the spa equipment from the elements, but they are easily removable if maintenance is required. Oxygon spa also provide protection for the underside of your spa with a resilient bottom tray that serves to keep out rain, dirt and pests.

Advantages to Oxygon spa cabinets includes:

- Soundproof
- Heat retention for lower operatinh cost
- Removable panels for easy access