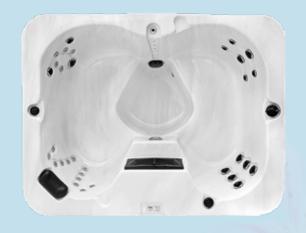

#### Seating 1 lounger & 5 seats Shell colours 7 colours options Aristech USA / Mitsubishi JP Shell material Pumps 1 X 2,5hp (2 speed) Jet Pump 1 Jet Pump 2 2 x 2hp (1 speed) Dimensions Product Dimension 2300 X 2300 X 880 Dry Weight 390kg Weight with Water 2200kg Features Suction 4 pcs Drainage Outlet 1 pc Headrest pillows (pcs) 3 pcs Support frame Chemical treated wood frame Skirt ABS - PS (optional colours) Shell insulation 1 cm Fiberglass Base Electric components Control system Balboa / Gecko +3kW heater 220V/380V/110V Power supply Underwater Lighting 1 pc Jet Configuration Total Jets 60 pcs Hydrotherapy Jets 5" -Hydrotherapy Jets 4" 8 pcs Hydrotherapy Jets 3" 4 pcs Hydrotherapy Jets 2,5" 6 pcs Hydrotherapy Jets 2" 42 pcs Hydrotherapy Jets 1 -Filtration Filter 1 pc, 1 X 100sf