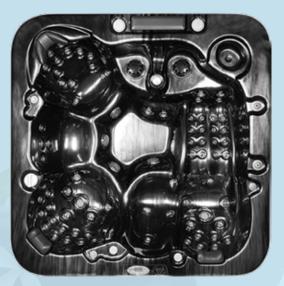

Seating 2 loungers & 3 seats

7 colours options

1 X 2,5hp (2 speed)

2 x 2hp (1 speed)

Aristech USA / Mitsubishi JP

Shell Shell colours

Shell material

/Pumps Jet Pump 1 /

Jet Pump 2

| Features              |       |  |
|-----------------------|-------|--|
| Suction               | 4 pcs |  |
| Drainage Outlet       | 1 pc  |  |
| eadrest pillows (pcs) | 3 pcs |  |

| Headrest pillows (pcs) | 3 pcs                       |
|------------------------|-----------------------------|
| Support frame          | Chemical treated wood frame |
| kirt                   | ABS - PS (optional colours) |
| ell insulation         | 1 cm                        |
| e                      | Fiberglass                  |

### Electric components

| Control system      | Balboa / Gecko +3kW Heater |
|---------------------|----------------------------|
| Power supply        | 220V/380V/110V             |
| Underwater Lighting | 1 pc                       |
|                     |                            |

### Jet Configuration

OX 6001

DIMENSIONS: 2300 X 2300 X 880

| Jet configuration      |        |  |
|------------------------|--------|--|
| Total Jets             | 58 pcs |  |
| Hydrotherapy Jets 5"   | -      |  |
| Hydrotherapy Jets 4"   | 8 pcs  |  |
| Hydrotherapy Jets 3"   | 4 pcs  |  |
| Hydrotherapy Jets 2,5" | 4 pcs  |  |
| Hydrotherapy Jets 2"   | 42 pcs |  |
| ydrotherapy Jets 1"    | -      |  |
|                        |        |  |