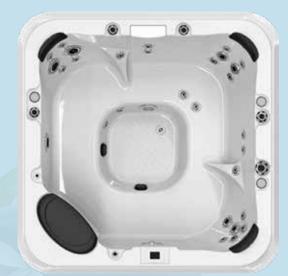

#### Seating 1 lounger & 5 seats Shell colours 7 colours options Aristech USA / Mitsubishi JP Shell material Pumps 1 X 2,5hp (2 speed) Jet Pump 1 Jet Pump 2 2 x 2hp (1 speed) Dimensions Product Dimension 2300 X 2300 X 880 Dry Weight 390kg Weight with Water 2200kg Features Suction 4 pcs Drainage Outlet 1 pc Headrest pillows (pcs) 3 pcs Support frame Chemical treated wood frame Skirt ABS - PS (optional colours) Shell insulation 1 cm Fiberglass Base Electric components Control system Balboa / Gecko +3kW heater 220V/380V/110V Power supply Underwater Lighting 1 pc Jet Configuration Total Jets 60 pcs Hydrotherapy Jets 5" -Hydrotherapy Jets 4" 8 pcs Hydrotherapy Jets 3" 4 pcs Hydrotherapy Jets 2,5" 6 pcs Hydrotherapy Jets 2" 42 pcs Hydrotherapy Jets 1 -Filtration Filter 1 pc, 1 X 100sf

UV Sterilizer

1 pc

Shell

| Hydrotherapy Jets 2" | 44 pcs |  |
|----------------------|--------|--|
| Hydrotherapy Jets 1" | -      |  |
|                      |        |  |
|                      |        |  |

| Filtration    |                 |
|---------------|-----------------|
| Filter        | 1 pc, 1 X 100sf |
| UV Sterilizer | 1 pc            |

| 880   |
|-------|
|       |
|       |
|       |
|       |
|       |
|       |
|       |
| frame |
|       |
|       |
|       |

Fiberglass

Seating 2 loungers & 3 seats

7 colours options

1 X 2,5hp (2 speed)

2 x 2hp (1 speed)

Aristech USA / Mitsubishi JP

Shell Shell colours

Shell material

Pumps Jet Pump 1

Jet Pump 2

#### Electric components

| Control system      | Balboa / Gecko +3kW Heater |
|---------------------|----------------------------|
| Power supply        | 220V/380V/110V             |
| Underwater Lighting | 1 pc                       |

Base

OX 6003

DIMENSIONS: 2100 X 2100 X 880

| Jet Configuration      |        |  |
|------------------------|--------|--|
| Total Jets             | 52 pcs |  |
| Hydrotherapy Jets 5"   | -      |  |
| Hydrotherapy Jets 4"   | 6 pcs  |  |
| Hydrotherapy Jets 3"   | 6 pcs  |  |
| Hydrotherapy Jets 2,5" | -      |  |
| Hydrotherapy Jets 2"   | 44 pcs |  |
| ydrotherapy Jets 1"    | -      |  |
|                        |        |  |