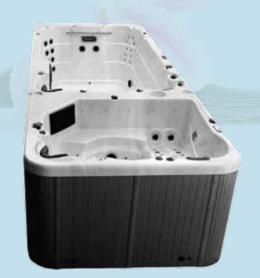

lectric components

| Control system      | Balboa / Gecko +3kW Heater |  |
|---------------------|----------------------------|--|
| Power supply        | 220V/380V/110V             |  |
| Underwater Lighting | 1 pcs + Multicolour LED    |  |

## Jet Configuration

| Total Jets             | 61 pcs |  |
|------------------------|--------|--|
| Hydrotherapy Jets 5"   | -      |  |
| Hydrotherapy Jets 4"   | -      |  |
| Hydrotherapy Jets 3,5" | -      |  |
| Hydrotherapy Jets 2,5" | -      |  |
| Hydrotherapy Jets 2"   | -      |  |
| Hydrotherapy Jets 1"   | -      |  |
|                        |        |  |

| Filtration |                          |
|------------|--------------------------|
| Filter     | 2 pcs, 2 X 100 sf        |
| Sterilizer | UV 1 pc, Ozone Generator |















| eating                     |                                                |                          |
|----------------------------|------------------------------------------------|--------------------------|
| 1 lounger & 6 seats        |                                                |                          |
|                            |                                                |                          |
| Shell<br>Shell colours     | 2                                              |                          |
|                            | 3 colours (#6427, #6811, #958                  |                          |
| Shell material             | Aristech USA / Mitsubishi J                    | <u>P</u>                 |
| Pumps                      |