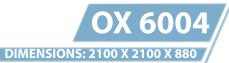

Base

OX 6003

DIMENSIONS: 2100 X 2100 X 880

| Jet Configuration      |        |  |
|------------------------|--------|--|
| Total Jets             | 52 pcs |  |
| Hydrotherapy Jets 5"   | -      |  |
| Hydrotherapy Jets 4"   | 6 pcs  |  |
| Hydrotherapy Jets 3"   | 6 pcs  |  |
| Hydrotherapy Jets 2,5" | -      |  |
| Hydrotherapy Jets 2"   | 44 pcs |  |
| ydrotherapy Jets 1"    | -      |  |
|                        |        |  |