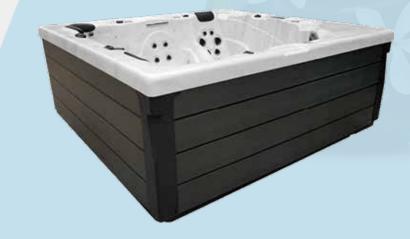

## **Cabinet Design**

Every Oxygon spa is manufactured with elegant and duarble paneling to protect your investment and add tasting sophistication to our Home Resort. The panels protect the spa equipment from the elements, but they are easily removable if maintenance is required. Oxygon spa also provide protection for the underside of your spa with a resilient bottom tray that serves to keep out rain, dirt and pests.

Advantages to Oxygon spa cabinets includes:

- Soundproof
- Heat retention for lower operatinh cost
- Removable panels for easy access