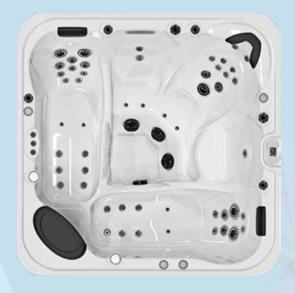

## **OX 804** DIMENSIONS: 2100 X 2100 X 880

| Shell             |                             |  |
|-------------------|-----------------------------|--|
| Shell colours     | 7 colours options           |  |
| Shell material    | Aristech US / Mitsubishi JP |  |
|                   |                             |  |
| Pumps             |                             |  |
| Jet Pump 1        | 1 X 2,5hp (2 speed)         |  |
| Jet Pump 2        | -                           |  |
|                   |                             |  |
| Dimensions        |                             |  |
| Product Dimension | 2100 X 2100 X 880           |  |
| Dry Weight        | 360kg                       |  |
| Weight with Water | 1960kg                      |  |
|                   |                             |  |
| eatures           |                             |  |
| ction             | 2 pcs                       |  |
|                   |                             |  |

| Jet Configuration      |        |  |
|------------------------|--------|--|
| Total Jets             | 35 pcs |  |
| Hydrotherapy Jets 5"   | 4 pcs  |  |
| Hydrotherapy Jets 4"   | -      |  |
| Hydrotherapy Jets 3,5" | 4 pcs  |  |
| Hydrotherapy Jets 2,5" | -      |  |
| Hydrotherapy Jets 2"   | 27 pcs |  |
| Hydrotherapy Jets 1"   | -      |  |
|                        |        |  |