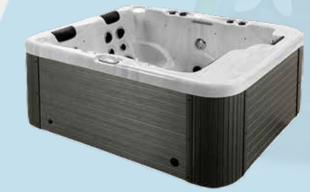

#### 7 colours options Aristech USA / Mitsubishi JP Shell material 1 X 2,5hp (2 speed) Jet Pump 1 1 X 3hp (2 speed) Jet Pump 2 Dimensions Product Dimension 2200 X 2200 X 880 Dry Weight 360kg Weight with Water 1965kg Features Suction 2 pc Drainage Outlet 1 pc Headrest pillows (pcs) 3 pcs Support frame Chemical treated Wood Frame Skirt PS (optional colours) Shell insulation 1cm Fiberglass Base Electric components Control system Balboa / Gecko +3kW heater 220V/380V/110V Power supply Underwater Lighting 1 pc Jet Configuration Total Jets 50 pcs Hydrotherapy Jets 5" 3 pcs Hydrotherapy Jets 4" Hydrotherapy Jets 3" 14 pcs Hydrotherapy Jets 2,5" 17 pcs Hydrotherapy Jets 2" -Hydrotherapy Jets 1 16 pcs Filtration Filter 1 pc, 1 X 100 sf UV Sterilizer 1 pc

## OX 7038 DIMENSIONS: 2300 X 2300 X 880

| Seating 1 lounger & 5 seats                                              |    |
|--------------------------------------------------------------------------|----|
| - Tounger & Secus                                                        |    |
| Shell                                                                    |    |
| Shell colours 7 colours options                                          |    |
| Shell material Aristech US / Mitsubishi J                                | Ρ  |
|                                                                          |    |
| Pumps           Jet Pump 1         1 X 2,5hp (2 speed)                   |    |
| Jet Pump 2 1 X 3hp (1 speed)                                             |    |
|                                                                          |    |
| Dimensions                                                               |    |
| Product Dimension 2300 X 2300 X 880                                      |    |
| Dry Weight 360kg                                                         |    |
| Weight with Water 2160kg                                                 |    |
|                                                                          |    |
| Features                                                                 |    |
| Suction 4 pcs                                                            |    |
| Drainage Outlet 1 pc                                                     |    |
| Headrest pillows (pcs) 3 pcs                                             | 11 |
| Support frame Chemical Treated wood Frame<br>Skirt PS (optional colours) |    |
| Skirt PS (optional colours) Shell insulation 1 cm                        |    |
| Base Fiberglass                                                          | 1  |
| Dase Fibergiass                                                          |    |
| Electric components                                                      |    |
| Control system Balboa / Gecko + 3kW Heater                               |    |
| Power supply 220V/380V/110V                                              |    |
| Underwater Lighting 1 pc                                                 |    |
|                                                                          |    |

### Jet Configuration

| Total Jets             | 58 pcs |  |
|------------------------|--------|--|
| Hydrotherapy Jets 5"   | 2 pcs  |  |
| Hydrotherapy Jets 4"   | 4 pcs  |  |
| Hydrotherapy Jets 3"   | 5 pcs  |  |
| Hydrotherapy Jets 2,5" | 35 pcs |  |
| Hydrotherapy Jets 2"   | -      |  |
| Hydrotherapy Jets 1"   | 12 pcs |  |

**Filtration** Filter 2 pcs, 2 x 50 sf (foating filter) UV Sterilizer 1 pc