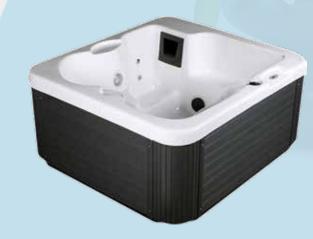

| Fiberglass                  |  |
|                      |                             |  |

### Electric components

| Control system    | Balboa / Gecko +3kW Heater |
|-------------------|----------------------------|
| ower supply       | 220V/380V/110V             |
| derwater Lighting | 1 pc                       |
|                   |                            |

### Jet Configuration

OX 7106

DIMENSIONS: 1800 X 1640 X 800

| Total Jets             | 26 pcs |  |
|------------------------|--------|--|
| Hydrotherapy Jets 5"   | -      |  |
| Hydrotherapy Jets 4"   | -      |  |
| Hydrotherapy Jets 3"   | -      |  |
| Hydrotherapy Jets 2,5" | 6 pcs  |  |
| Hydrotherapy Jets 2"   | -      |  |
| ydrotherapy Jets 1"    | 20 pcs |  |
|                        |        |  |









## 



1 pc, 1 X 100 sf

1 pc



#### 2 loungers & 3 seats Shell 7 colours options Shell colours Aristech USA / Mitsubishi JP Shell material Pumps Jet Pump 1 1 X 2,5hp (2 speed) 1 X 3hp (1 speed) Jet Pump 2 Dimensions Product Dimension 2300 X 2300 X 880 Dry Weight 360kg Weight with Water 1960kg Features Suction 4 pc Drainage Outlet 1 pc Headrest pillows (pcs) 3 pc Support frame 304 Stainless Steel Skirt ABS + PS (optional colours) Shell insulation 1cm Fiberglass Base Electric components Control system Balboa / Gecko +3kW heater 220V/380V/110V Power supply Underwater Lighting 1 pc Jet Configuration Total Jets 48 pcs Hydrotherapy Jets 5" 5 pcs Hydrotherapy Jets 4" -Hydrotherapy Jets 3,5" 7 pcs Hydrotherapy Jets 2,5" 12 pcs Hydrotherapy Jets 2" -Hydrotherapy Jets 1 24 pcs Filtration

Filt