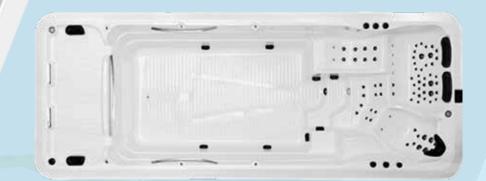

### Jet Configuration

OX 6001

DIMENSIONS: 2300 X 2300 X 880

| Jet configuration      |        |  |
|------------------------|--------|--|
| Total Jets             | 58 pcs |  |
| Hydrotherapy Jets 5"   | -      |  |
| Hydrotherapy Jets 4"   | 8 pcs  |  |
| Hydrotherapy Jets 3"   | 4 pcs  |  |
| Hydrotherapy Jets 2,5" | 4 pcs  |  |
| Hydrotherapy Jets 2"   | 42 pcs |  |
| ydrotherapy Jets 1"    | -      |  |
|                        |        |  |