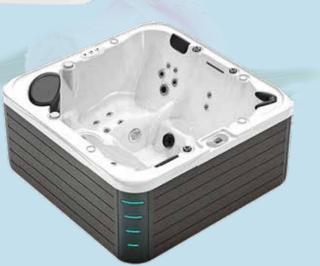

## **Cabinet Design**

Every Oxygon spa is manufactured with elegant and duarble paneling to protect your investment and add tasting sophistication to our Home Resort. The panels protect the spa equipment from the elements, but they are easily removable if maintenance is required. Oxygon spa also provide protection for the underside of your spa with a resilient bottom tray that serves to keep out rain, dirt and pests.

Advantages to Oxygon spa cabinets includes:

- Soundproof
- Heat retention for lower operatinh cost
- Removable panels for easy access