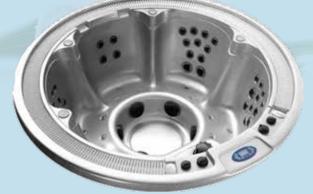

# THE ONLY HOT TUB DESIGNED JUST FOR YOU

| Tryarotherapy sets 2,5 | 1 pc5  |  |
|------------------------|--------|--|
| Hydrotherapy Jets 2"   | 42 pcs |  |
| Hydrotherapy Jets 1"   | -      |  |
|                        |        |  |
| Filtration             |        |  |

#### Filter 1 pc, 1 X 100sf UV Sterilizer 1 pc

| Dimensions             |                             |
|------------------------|-----------------------------|
| Product Dimension      | n 2300 X 2300 X 880         |
| Dry Weight             | 390kg                       |
| Weight with Water      | 2200kg                      |
|                        |                             |
| <b>Features</b>        |                             |
| Suction                | 4 pcs                       |
| Drainage Outlet        | 1 pc                        |
| Headrest pillows (pcs) | 3 pcs                       |
| Support frame          | Chemical treated wood frame |
| Skirt                  | ABS - PS (optional colours) |
| Shell insulation       | 1 cm                        |
| Base                   | Fiberglass                  |

Seating 2 loungers & 3 seats

7 colours options

1 X 2,5hp (2 speed)

2 x 2hp (1 speed)

Aristech USA / Mitsubishi JP

Shell Shell colours

Shell material

/Pumps Jet Pump 1 /

Jet Pump 2

| Features              |       |  |
|-----------------------|-------|--|
| Suction               | 4 pcs |  |
| Drainage Outlet       | 1 pc  |  |
| eadrest pillows (pcs) | 3 pcs |  |

| Headrest pillows (pcs) | 3 pcs                       |
|------------------------|-----------------------------|
| Support frame          | Chemical treated wood frame |
| kirt                   | ABS - PS (optional colours) |
| ell insulation         | 1 cm                        |
| e                      | Fiberglass                  |

### Electric components

| Control system      | Balboa / Gecko +3kW Heater |
|---------------------|----------------------------|
| Power supply        | 220V/380V/110V             |
| Underwater Lighting | 1 pc                       |
|                     |                            |

### Jet Configuration

OX 6001

DIMENSIONS: 2300 X 2300 X 880

| Jet configuration      |        |  |
|------------------------|--------|--|
| Total Jets             | 58 pcs |  |
| Hydrotherapy Jets 5"   | -      |  |
| Hydrotherapy Jets 4"   | 8 pcs  |  |
| Hydrotherapy Jets 3"   | 4 pcs  |  |
| Hydrotherapy Jets 2,5" | 4 pcs  |  |
| Hydrotherapy Jets 2"   | 42 pcs |  |
| ydrotherapy Jets 1"    | -      |  |
|                        |        |  |