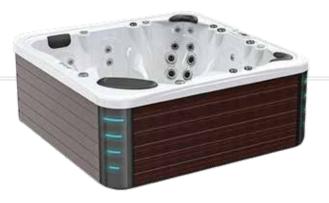

## **Cabinet Design**

Every Oxygon spa is manufactured with elegant and duarble paneling to protect your investment and add tasting sophistication to our Home Resort. The panels protect the spa equipment from the elements, but they are easily removable if maintenance is required. Oxygon spa also provide protection for the underside of your spa with a resilient bottom tray that serves to keep out rain, dirt and pests.

Advantages to Oxygon spa cabinets includes:

- Soundproof
- Heat retention for lower operatinh cost
- Removable panels for easy access