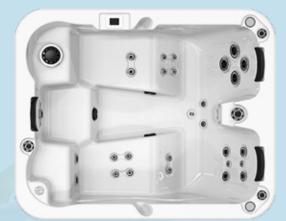

#### Seating 1 lounger & 5 seats Shell colours 7 colours options Aristech USA / Mitsubishi JP Shell material Pumps 1 X 2,5hp (2 speed) Jet Pump 1 Jet Pump 2 2 x 2hp (1 speed) Dimensions Product Dimension 2300 X 2300 X 880 Dry Weight 390kg Weight with Water 2200kg Features Suction 4 pcs Drainage Outlet 1 pc Headrest pillows (pcs) 3 pcs Support frame Chemical treated wood frame Skirt ABS - PS (optional colours) Shell insulation 1 cm Fiberglass Base Electric components Control system Balboa / Gecko +3kW heater 220V/380V/110V Power supply Underwater Lighting 1 pc Jet Configuration Total Jets 60 pcs Hydrotherapy Jets 5" -Hydrotherapy Jets 4" 8 pcs Hydrotherapy Jets 3" 4 pcs Hydrotherapy Jets 2,5" 6 pcs Hydrotherapy Jets 2" 42 pcs Hydrotherapy Jets 1 -Filtration Filter 1 pc, 1 X 100sf

UV Sterilizer

1 pc

Shell

| Hydrotherapy Jets 2" | 44 pcs |  |
|----------------------|--------|--|
| Hydrotherapy Jets 1" | -      |  |
|                      |        |  |
|                      |        |  |

| Filtration    |                 |
|---------------|-----------------|
| Filter        | 1 pc, 1 X 100sf |
| UV Sterilizer | 1 pc            |

| 880   |
|-------|
|       |
|       |
|       |
|       |
|       |
|       |
|       |
| frame |
|       |
|       |
|       |

Fiberglass

Seating 2 loungers & 3 seats

7 colours options

1 X 2,5hp (2 speed)

2 x 2hp (1 speed)

Aristech USA / Mitsubishi JP

Shell Shell colours

Shell material

Pumps Jet Pump 1

Jet Pump 2

#### Electric components

| Control system      | Balboa / Gecko +3kW Heater |
|---------------------|----------------------------|
| Power supply        | 220V/380V/110V             |
| Underwater Lighting | 1 pc                       |

Base

OX 6003

DIMENSIONS: 2100 X 2100 X 880

| Jet Configuration      |        |  |
|------------------------|--------|--|
| Total Jets             | 52 pcs |  |
| Hydrotherapy Jets 5"   | -      |  |
| Hydrotherapy Jets 4"   | 6 pcs  |  |
| Hydrotherapy Jets 3"   | 6 pcs  |  |
| Hydrotherapy Jets 2,5" | -      |  |
| Hydrotherapy Jets 2"   | 44 pcs |  |
| ydrotherapy Jets 1"    | -      |  |
|                        |        |  |