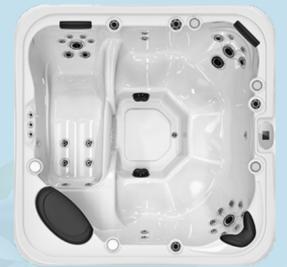

#### Seating 1 lounger & 5 seats Shell colours 7 colours options Aristech USA / Mitsubishi JP Shell material Pumps 1 X 2,5hp (2 speed) Jet Pump 1 Jet Pump 2 2 x 2hp (1 speed) Dimensions Product Dimension 2300 X 2300 X 880 Dry Weight 390kg Weight with Water 2200kg Features Suction 4 pcs Drainage Outlet 1 pc Headrest pillows (pcs) 3 pcs Support frame Chemical treated wood frame Skirt ABS - PS (optional colours) Shell insulation 1 cm Fiberglass Base Electric components Control system Balboa / Gecko +3kW heater 220V/380V/110V Power supply Underwater Lighting 1 pc Jet Configuration Total Jets 60 pcs Hydrotherapy Jets 5" -Hydrotherapy Jets 4" 8 pcs Hydrotherapy Jets 3" 4 pcs Hydrotherapy Jets 2,5" 6 pcs Hydrotherapy Jets 2" 42 pcs Hydrotherapy Jets 1 -Filtration Filter 1 pc, 1 X 100sf

UV Sterilizer

1 pc

Shell

| Hydrotherapy Jets 2" | 44 pcs |  |
|----------------------|--------|--|
| Hydrotherapy Jets 1" | -      |  |
|                      |        |  |
|                      |        |  |

| Filtration    |                 |
|---------------|-----------------|
| Filter        | 1 pc, 1 X 100sf |
| UV Sterilizer | 1 pc            |

| 880   |
|-------|
|       |
|       |
|       |
|       |
|       |
|       |
|       |
| frame |
|       |
|       |
|       |

Fiberglass

Seating 2 loungers & 3 seats

7 colours options

1 X 2,5hp (2 speed)

2 x 2hp (1 speed)

Aristech USA / Mitsubishi JP

Shell Shell colours

Shell material

Pumps Jet Pump 1

Jet Pump 2

#### Electric components

| Control system      | Balboa / Gecko +3kW Heater |
|---------------------|----------------------------|
| Power supply        | 220V/380V/110V             |
| Underwater Lighting | 1 pc                       |

Base

OX 6003

DIMENSIONS: 2100 X 2100 X 880

| Jet Configuration      |        |  |
|------------------------|--------|--|
| Total Jets             | 52 pcs |  |
| Hydrotherapy Jets 5"   | -      |  |
| Hydrotherapy Jets 4"   | 6 pcs  |  |
| Hydrotherapy Jets 3"   | 6 pcs  |  |
| Hydrotherapy Jets 2,5" | -      |  |
| Hydrotherapy Jets 2"   | 44 pcs |  |
| ydrotherapy Jets 1"    | -      |  |
|                        |        |  |