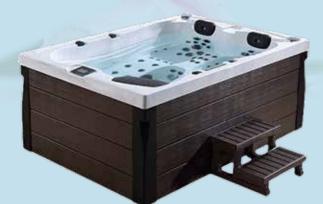

## **Cabinet Design**

Every Oxygon spa is manufactured with elegant and duarble paneling to protect your investment and add tasting sophistication to our Home Resort. The panels protect the spa equipment from the elements, but they are easily removable if maintenance is required. Oxygon spa also provide protection for the underside of your spa with a resilient bottom tray that serves to keep out rain, dirt and pests.

Advantages to Oxygon spa cabinets includes:

- Soundproof
- Heat retention for lower operatinh cost
- Removable panels for easy access