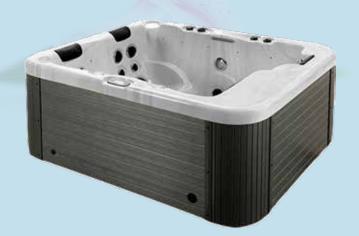

## **Cabinet Design**

Every Oxygon spa is manufactured with elegant and duarble paneling to protect your investment and add tasting sophistication to our Home Resort. The panels protect the spa equipment from the elements, but they are easily removable if maintenance is required. Oxygon spa also provide protection for the underside of your spa with a resilient bottom tray that serves to keep out rain, dirt and pests.

Advantages to Oxygon spa cabinets includes:

- Soundproof
- Heat retention for lower operatinh cost
- Removable panels for easy access