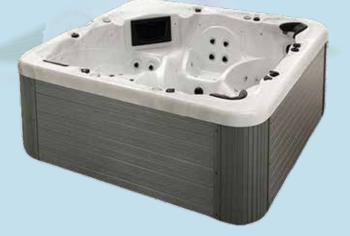

Base

OX 6003

DIMENSIONS: 2100 X 2100 X 880

| Jet Configuration      |        |  |
|------------------------|--------|--|
| Total Jets             | 52 pcs |  |
| Hydrotherapy Jets 5"   | -      |  |
| Hydrotherapy Jets 4"   | 6 pcs  |  |
| Hydrotherapy Jets 3"   | 6 pcs  |  |
| Hydrotherapy Jets 2,5" | -      |  |
| Hydrotherapy Jets 2"   | 44 pcs |  |
| ydrotherapy Jets 1"    | -      |  |
|                        |        |  |