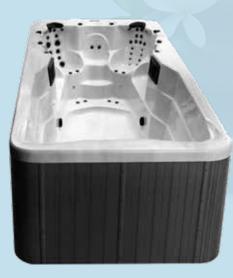

## OX 6007 DIMENSIONS: 2300 X 2300 X 880

| Seatin                          | Ig                          |
|---------------------------------|-----------------------------|
| 7 seats                         |                             |
| Shell                           |                             |
| Shell colou                     | rs 7 colours options        |
| Shell materi                    |                             |
|                                 |                             |
| Pumps                           |                             |
| Jet Pump 1                      | 1 X 2,5hp (2 speed)         |
| Jet Pump 2                      | 2 x 2hp (1 speed)           |
|                                 |                             |
| Dimensions<br>Product Dimension | 2300 X 2300 X 880           |
| Dry Weight                      | 360kg                       |
| Weight with Water               | 1960kg                      |
| weight with water               | 1900kg                      |
| Features                        |                             |
| Suction                         | 3 pcs                       |
| Drainage Outlet                 | 1 рс                        |
| Headrest pillows (pcs)          | 4 pcs                       |
| Support frame                   | Chemical treated wood frame |
| Skirt                           | PS (optional colours)       |
| Shell insulation                | <u>1 cm</u>                 |
| Base                            | Fiberglass                  |
|                                 |                             |
| Control system Ba               | alboa / Gecko +3kW Heater   |
|                                 | 0V/380V/110V                |
| Underwater Lighting 1 pc        |                             |
|                                 |                             |
| Jet Configuration               |                             |
| Total Jets 66 pcs               |                             |
| Hydrotherapy Jets 5" 6 pcs      |                             |
| Hydrotherapy Jets 4" 2 pcs      |                             |
| Hydrotherapy Jets 3" 4 pcs      |                             |
| Hydrotherapy Jets 2,5" -        |                             |
| Hydrotherapy Jets 2" 54 pcs     |                             |
| Hydrotherapy Jets 1" -          |                             |