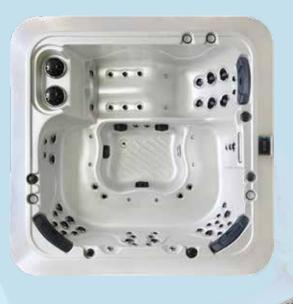

# THE ONLY HOT TUB DESIGNED JUST FOR YOU

| Tryarotherapy sets 2,5 | 1 pc5  |  |
|------------------------|--------|--|
| Hydrotherapy Jets 2"   | 42 pcs |  |
| Hydrotherapy Jets 1"   | -      |  |
|                        |        |  |
| Filtration             |        |  |

#### Filter 1 pc, 1 X 100sf UV Sterilizer 1 pc

| Dimensions             |                             |
|------------------------|-----------------------------|
| Product Dimension      | n 2300 X 2300 X 880         |
| Dry Weight             | 390kg                       |
| Weight with Water      | 2200kg                      |
|                        |                             |
| <b>Features</b>        |                             |
| Suction                | 4 pcs                       |
| Drainage Outlet        | 1 pc                        |
| Headrest pillows (pcs) | 3 pcs                       |
| Support frame          | Chemical treated wood frame |
| Skirt                  | ABS - PS (optional colours) |
| Shell insulation       | 1 cm                        |
| Base                   | Fiberglass                  |

Seating 2 loungers & 3 seats

7 colours options

1 X 2,5hp (2 speed)

2 x 2hp (1 speed)

Aristech USA / Mitsubishi JP

Shell Shell colours

Shell material

/Pumps Jet Pump 1 /

Jet Pump 2

| Features              |       |  |
|-----------------------|-------|--|
| Suction               | 4 pcs |  |
| Drainage Outlet       | 1 pc  |  |
| eadrest pillows (pcs) | 3 pcs |  |

| Headrest pillows (pcs) | 3 pcs                       |
|------------------------|-----------------------------|
| Support frame          | Chemical treated wood frame |
| kirt                   | ABS - PS (optional colours) |
| ell insulation         | 1 cm                        |
| e                      | Fiberglass                  |

### Electric components

| Control system      | Balboa / Gecko +3kW Heater |
|---------------------|----------------------------|
| Power supply        | 220V/380V/110V             |
| Underwater Lighting | 1 pc                       |
|                     |                            |

### Jet Configuration

OX 6001

DIMENSIONS: 2300 X 2300 X 880

| Jet configuration      |        |  |
|------------------------|--------|--|
| Total Jets             | 58 pcs |  |
| Hydrotherapy Jets 5"   | -      |  |
| Hydrotherapy Jets 4"   | 8 pcs  |  |
| Hydrotherapy Jets 3"   | 4 pcs  |  |
| Hydrotherapy Jets 2,5" | 4 pcs  |  |
| Hydrotherapy Jets 2"   | 42 pcs |  |
| ydrotherapy Jets 1"    | -      |  |
|                        |        |  |