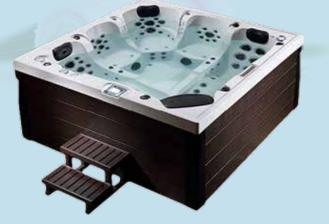

# THE ONLY HOT TUB DESIGNED JUST FOR YOU

| Tryarotherapy sets 2,5 | 1 pc5  |  |
|------------------------|--------|--|
| Hydrotherapy Jets 2"   | 42 pcs |  |
| Hydrotherapy Jets 1"   | -      |  |
|                        |        |  |
| Filtration             |        |  |

#### Filter 1 pc, 1 X 100sf UV Sterilizer 1 pc

| Dimensions             |                             |
|------------------------|-----------------------------|
| Product Dimension      | n 2300 X 2300 X 880         |
| Dry Weight             | 390kg                       |
| Weight with Water      | 2200kg                      |
|                        |                             |
| <b>Features</b>        |                             |
| Suction                | 4 pcs                       |
| Drainage Outlet        | 1 pc                        |
| Headrest pillows (pcs) | 3 pcs                       |
| Support frame          | Chemical treated wood frame |
| Skirt                  | ABS - PS (optional colours) |
| Shell insulation       | 1 cm                        |
| Base                   | Fiberglass                  |

Seating 2 loungers & 3 seats

7 colours options

1 X 2,5hp (2 speed)

2 x 2hp (1 speed)

Aristech USA / Mitsubishi JP

Shell Shell colours

Shell material

/Pumps Jet Pump 1 /