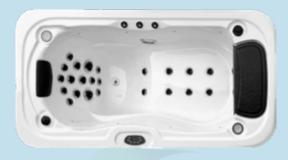

#### Seating 1 lounger & 5 seats Shell colours 7 colours options Aristech USA / Mitsubishi JP Shell material Pumps 1 X 2,5hp (2 speed) Jet Pump 1 Jet Pump 2 2 x 2hp (1 speed) Dimensions Product Dimension 2300 X 2300 X 880 Dry Weight 390kg Weight with Water 2200kg Features Suction 4 pcs Drainage Outlet 1 pc Headrest pillows (pcs) 3 pcs Support frame Chemical treated wood frame Skirt ABS - PS (optional colours) Shell insulation 1 cm Fiberglass Base Electric components Control system Balboa / Gecko +3kW heater 220V/380V/110V Power supply Underwater Lighting 1 pc Jet Configuration Total Jets 60 pcs Hydrotherapy Jets 5" -Hydrotherapy Jets 4" 8 pcs Hydrotherapy Jets 3" 4 pcs Hydrotherapy Jets 2,5" 6 pcs Hydrotherapy Jets 2" 42 pcs Hydrotherapy Jets 1 -Filtration Filter 1 pc, 1 X 100sf