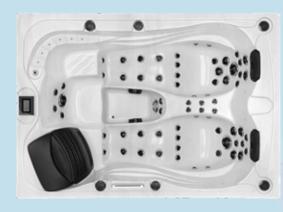

# THE ONLY HOT TUB DESIGNED JUST FOR YOU

| Tryarotherapy sets 2,5 | 1 pc5  |  |
|------------------------|--------|--|
| Hydrotherapy Jets 2"   | 42 pcs |  |
| Hydrotherapy Jets 1"   | -      |  |
|                        |        |  |
| Filtration             |        |  |

#### Filter 1 pc, 1 X 100sf UV Sterilizer 1 pc

| Dimensions             |                             |
|------------------------|-----------------------------|
| Product Dimension      | n 2300 X 2300 X 880         |
| Dry Weight             | 390kg                       |
| Weight with Water      | 2200kg                      |
|                        |                             |
| <b>Features</b>        |                             |
| Suction                | 4 pcs                       |
| Drainage Outlet        | 1 pc                        |
| Headrest pillows (pcs) | 3 pcs                       |
| Support frame          | Chemical treated wood frame |
| Skirt                  | ABS - PS (optional colours) |
| Shell insulation       | 1 cm                        |
| Base                   | Fiberglass                  |

Seating 2 loungers & 3 seats

7 colours options

1 X 2,5hp (2 speed)

2 x 2hp (1 speed)

Aristech USA / Mitsubishi JP

Shell Shell colours

Shell material

/Pumps Jet Pump 1 /

Jet Pump 2

| Features              |       |  |
|-----------------------|-------|--|
| Suction               | 4 pcs |  |
| Drainage Outlet       | 1 pc  |  |
| eadrest pillows (pcs) | 3 pcs |  |

| Headrest pillows (pcs) | 3 pcs                       |
|------------------------|-----------------------------|
| Support frame          | Chemical treated wood frame |
| kirt                   | ABS - PS (optional colours) |
| ell insulation         | 1 cm                        |
| e                      | Fiberglass                  |

### Electric components

| Control system      | Balboa / Gecko +3kW Heater |
|---------------------|----------------------------|
| Power supply        | 220V/380V/110V             |
| Underwater Lighting | 1 pc                       |
|                     |                            |

### Jet Configuration

OX 6001

DIMENSIONS: 2300 X 2300 X 880

| Jet configuration      |        |  |
|------------------------|--------|--|
| Total Jets             | 58 pcs |  |
| Hydrotherapy Jets 5"   | -      |  |
| Hydrotherapy Jets 4"   | 8 pcs  |  |
| Hydrotherapy Jets 3"   | 4 pcs  |  |
| Hydrotherapy Jets 2,5" | 4 pcs  |  |
| Hydrotherapy Jets 2"   | 42 pcs |  |
| ydrotherapy Jets 1"    | -      |  |
|                        |        |  |