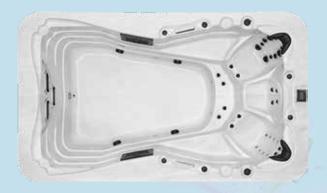

## OX 6007 DIMENSIONS: 2300 X 2300 X 880

| Seatin                          | Ig                          |
|---------------------------------|-----------------------------|
| 7 seats                         |                             |
| Shell                           |                             |
| Shell colou                     | rs 7 colours options        |
| Shell materi                    |                             |
|                                 |                             |
| Pumps                           |                             |
| Jet Pump 1                      | 1 X 2,5hp (2 speed)         |
| Jet Pump 2                      | 2 x 2hp (1 speed)           |
|                                 |                             |
| Dimensions<br>Product Dimension | 2300 X 2300 X 880           |
| Dry Weight                      | 360kg                       |
| Weight with Water               | 1960kg                      |
| weight with water               | 1900kg                      |
| Features                        |                             |
| Suction                         | 3 pcs                       |
| Drainage Outlet                 | 1 рс                        |
| Headrest pillows (pcs)          | 4 pcs                       |
| Support frame                   | Chemical treated wood frame |
| Skirt                           | PS (optional colours)       |
| Shell insulation                | <u>1 cm</u>                 |
| Base                            | Fiberglass                  |
|                                 |                             |
| Control system Ba               | alboa / Gecko +3kW Heater   |
|                                 | 0V/380V/110V                |
| Underwater Lighting 1 pc        |                             |
|                                 |                             |
| Jet Configuration               |                             |
| Total Jets 66 pcs               |                             |
| Hydrotherapy Jets 5" 6 pcs      |                             |
| Hydrotherapy Jets 4" 2 pcs      |                             |
| Hydrotherapy Jets 3" 4 pcs      |                             |
| Hydrotherapy Jets 2,5" -        |                             |
| Hydrotherapy Jets 2" 54 pcs     |                             |
| Hydrotherapy Jets 1" -          |                             |

Conting

**Filtration** Filter 1 pc, 1 X 100sf UV Sterilizer 1 pc