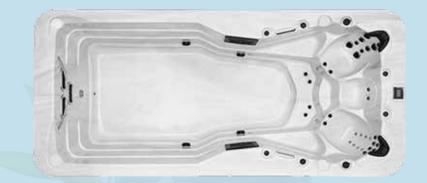

Base

OX 6003

DIMENSIONS: 2100 X 2100 X 880

| Jet Configuration      |        |  |
|------------------------|--------|--|
| Total Jets             | 52 pcs |  |
| Hydrotherapy Jets 5"   | -      |  |
| Hydrotherapy Jets 4"   | 6 pcs  |  |
| Hydrotherapy Jets 3"   | 6 pcs  |  |
| Hydrotherapy Jets 2,5" | -      |  |
| Hydrotherapy Jets 2"   | 44 pcs |  |
| ydrotherapy Jets 1"    | -      |  |
|                        |        |  |