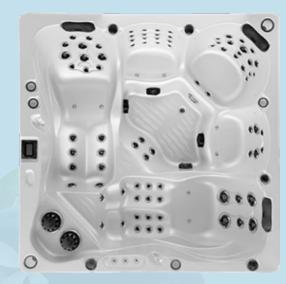

Base

OX 6003

DIMENSIONS: 2100 X 2100 X 880

| Jet Configuration      |        |  |
|------------------------|--------|--|
| Total Jets             | 52 pcs |  |
| Hydrotherapy Jets 5"   | -      |  |
| Hydrotherapy Jets 4"   | 6 pcs  |  |
| Hydrotherapy Jets 3"   | 6 pcs  |  |
| Hydrotherapy Jets 2,5" | -      |  |
| Hydrotherapy Jets 2"   | 44 pcs |  |
| ydrotherapy Jets 1"    | -      |  |
|                        |        |  |