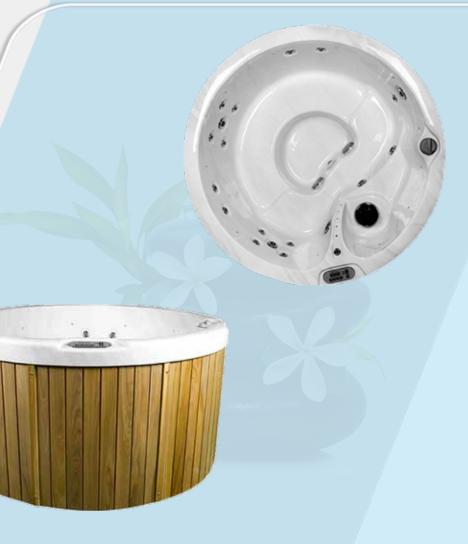

## **Cabinet Design**

Every Oxygon spa is manufactured with elegant and duarble paneling to protect your investment and add tasting sophistication to our Home Resort. The panels protect the spa equipment from the elements, but they are easily removable if maintenance is required. Oxygon spa also provide protection for the underside of your spa with a resilient bottom tray that serves to keep out rain, dirt and pests.

Advantages to Oxygon spa cabinets includes:

- Soundproof
- Heat retention for lower operatinh cost
- Removable panels for easy access