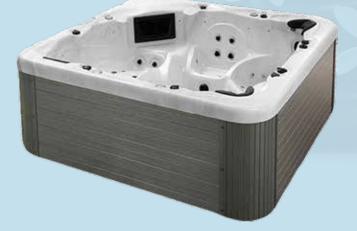

Base

OX 6003

DIMENSIONS: 2100 X 2100 X 880

| Jet Configuration      |        |  |
|------------------------|--------|--|
| Total Jets             | 52 pcs |  |
| Hydrotherapy Jets 5"   | -      |  |
| Hydrotherapy Jets 4"   | 6 pcs  |  |
| Hydrotherapy Jets 3"   | 6 pcs  |  |
| Hydrotherapy Jets 2,5" | -      |  |
| Hydrotherapy Jets 2"   | 44 pcs |  |
| ydrotherapy Jets 1"    | -      |  |
|                        |        |  |