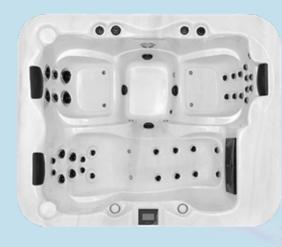

#### Seating 1 lounger & 2 seats Shell Shell colours 7 colours options Shell material Aristech USA / Mitsubishi JP Pumps 1 X 2,5hp (2 speed) Jet Pump 1 Jet Pump 2 2 x 2hp (1 speed) Dimensions Product Dimension 2100 X 1700 X 880 Dry Weight 330kg Weight with Water 1430kg Features Suction 2 pcs Drainage Outlet 2 pc Headrest pillows (pcs) 3 pcs Support frame Chemical treated wood frame Skirt PS (optional colours) Shell insulation 1 cm Fiberglass Base Electric components Control system Balboa / Gecko +3kW heater 220V/380V/110V Power supply Underwater Lighting 1 pc Jet Configuration Total Jets 36 pcs Hydrotherapy Jets 5" 4 pcs Hydrotherapy Jets 4" 2 pcs Hydrotherapy Jets 3" -Hydrotherapy Jets 2,5" -Hydrotherapy Jets 2" 28 pcs Hydrotherapy Jets 1' 2 pcs Filtration Filter 1 pc, 1 X 100sf UV Sterilizer 1 pc