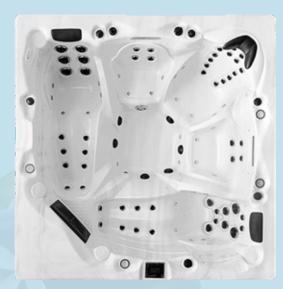

# THE ONLY HOT TUB DESIGNED JUST FOR YOU

| Tryarotherapy sets 2,5 | 1 pc5  |  |
|------------------------|--------|--|
| Hydrotherapy Jets 2"   | 42 pcs |  |
| Hydrotherapy Jets 1"   | -      |  |
|                        |        |  |
| Filtration             |        |  |

### Jet Configuration

OX 6001

DIMENSIONS: 2300 X 2300 X 880

| Jet configuration      |        |  |
|------------------------|--------|--|
| Total Jets             | 58 pcs |  |
| Hydrotherapy Jets 5"   | -      |  |
| Hydrotherapy Jets 4"   | 8 pcs  |  |
| Hydrotherapy Jets 3"   | 4 pcs  |  |
| Hydrotherapy Jets 2,5" | 4 pcs  |  |
| Hydrotherapy Jets 2"   | 42 pcs |  |
| ydrotherapy Jets 1"    | -      |  |
|                        |        |  |