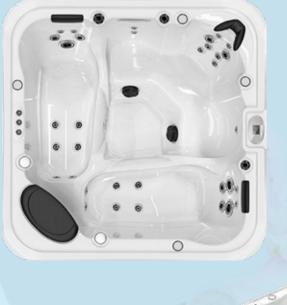

# THE ONLY HOT TUB DESIGNED JUST FOR YOU

| Tryarotherapy sets 2,5 | 1 pc5  |  |
|------------------------|--------|--|
| Hydrotherapy Jets 2"   | 42 pcs |  |
| Hydrotherapy Jets 1"   | -      |  |
|                        |        |  |
| Filtration             |        |  |

#### Filter 1 pc, 1 X 100sf UV Sterilizer 1 pc

| Dimensions             |                             |
|------------------------|-----------------------------|
| Product Dimension      | n 2300 X 2300 X 880         |
| Dry Weight             | 390kg                       |
| Weight with Water      | 2200kg                      |
|                        |                             |
| <b>Features</b>        |                             |
| Suction                | 4 pcs                       |
| Drainage Outlet        | 1 pc                        |
| Headrest pillows (pcs) | 3 pcs                       |
| Support frame          | Chemical treated wood frame |
| Skirt                  | ABS - PS (optional colours) |
| Shell insulation       | 1 cm                        |
| Base                   | Fiberglass                  |

Seating 2 loungers & 3 seats

7 colours options

1 X 2,5hp (2 speed)

2 x 2hp (1 speed)

Aristech USA / Mitsubishi JP

Shell Shell colours

Shell material

/Pumps Jet Pump 1 /

Jet Pump 2

| Features              |       |  |
|-----------------------|-------|--|
| Suction               | 4 pcs |  |
| Drainage Outlet       | 1 pc  |  |
| eadrest pillows (pcs) | 3 pcs |  |

| Headrest pillows (pcs) | 3 pcs                       |
|------------------------|-----------------------------|
| Support frame          | Chemical treated wood frame |
| kirt                   | ABS - PS (optional colours) |
| ell insulation         | 1 cm                        |
| e                      | Fiberglass                  |

### Electric components

| Control system      | Balboa / Gecko +3kW Heater |
|---------------------|----------------------------|
| Power supply        | 220V/380V/110V             |
| Underwater Lighting | 1 pc                       |
|                     |                            |

### Jet Configuration

OX 6001

DIMENSIONS: 2300 X 2300 X 880

| Jet configuration      |        |  |
|------------------------|--------|--|
| Total Jets             | 58 pcs |  |
| Hydrotherapy Jets 5"   | -      |  |
| Hydrotherapy Jets 4"   | 8 pcs  |  |
| Hydrotherapy Jets 3"   | 4 pcs  |  |
| Hydrotherapy Jets 2,5" | 4 pcs  |  |
| Hydrotherapy Jets 2"   | 42 pcs |  |
| ydrotherapy Jets 1"    | -      |  |
|                        |        |  |