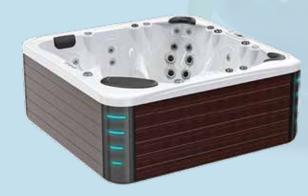

## **Cabinet Design**

Every Oxygon spa is manufactured with elegant and duarble paneling to protect your investment and add tasting sophistication to our Home Resort. The panels protect the spa equipment from the elements, but they are easily removable if maintenance is required. Oxygon spa also provide protection for the underside of your spa with a resilient bottom tray that serves to keep out rain, dirt and pests.

Advantages to Oxygon spa cabinets includes:

- Soundproof
- Heat retention for lower operatinh cost
- Removable panels for easy access