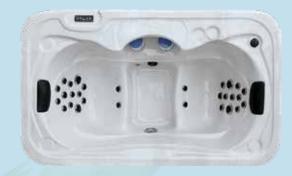

#### Seating 1 lounger & 5 seats Shell colours 7 colours options Aristech USA / Mitsubishi JP Shell material Pumps 1 X 2,5hp (2 speed) Jet Pump 1 Jet Pump 2 2 x 2hp (1 speed) Dimensions Product Dimension 2300 X 2300 X 880 Dry Weight 390kg Weight with Water 2200kg Features Suction 4 pcs Drainage Outlet 1 pc Headrest pillows (pcs) 3 pcs Support frame Chemical treated wood frame Skirt ABS - PS (optional colours) Shell insulation 1 cm Fiberglass Base Electric components Control system Balboa / Gecko +3kW heater 220V/380V/110V Power supply Underwater Lighting 1 pc Jet Configuration Total Jets 60 pcs Hydrotherapy Jets 5" -Hydrotherapy Jets 4" 8 pcs Hydrotherapy Jets 3" 4 pcs Hydrotherapy Jets 2,5" 6 pcs Hydrotherapy Jets 2" 42 pcs Hydrotherapy Jets 1 -Filtration Filter 1 pc, 1 X 100sf

UV Sterilizer

1 pc

Shell

| Hydrotherapy Jets 2" | 44 pcs |  |
|----------------------|--------|--|
| Hydrotherapy Jets 1" | -      |  |
|                      |        |  |
|                      |        |  |

| Filtration    |                 |
|---------------|-----------------|
| Filter        | 1 pc, 1 X 100sf |
| UV Sterilizer | 1 pc            |

| 880   |
|-------|
|       |
|       |
|       |
|       |
|       |
|       |
|       |
| frame |
|       |
|       |
|       |

Fiberglass

Seating 2 loungers & 3 seats

7 colours options

1 X 2,5hp (2 speed)

2 x 2hp (1 speed)

Aristech USA / Mitsubishi JP

Shell Shell colours

Shell material

Pumps Jet Pump 1

Jet Pump 2

#### Electric components

| Control system      | Balboa / Gecko +3kW Heater |
|---------------------|----------------------------|
| Power supply        | 220V/380V/110V             |
| Underwater Lighting | 1 pc                       |

Base

OX 6003

DIMENSIONS: 2100 X 2100 X 880

| Jet Configuration      |        |  |
|------------------------|--------|--|
| Total Jets             | 52 pcs |  |
| Hydrotherapy Jets 5"   | -      |  |
| Hydrotherapy Jets 4"   | 6 pcs  |  |
| Hydrotherapy Jets 3"   | 6 pcs  |  |
| Hydrotherapy Jets 2,5" | -      |  |
| Hydrotherapy Jets 2"   | 44 pcs |  |
| ydrotherapy Jets 1"    | -      |  |
|                        |        |  |