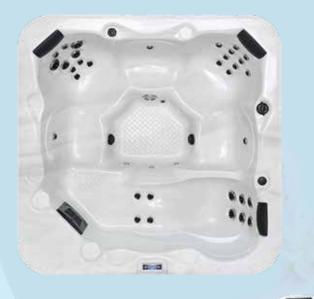

#### Seating 1 lounger & 5 seats Shell colours 7 colours options Aristech USA / Mitsubishi JP Shell material Pumps 1 X 2,5hp (2 speed) Jet Pump 1 Jet Pump 2 2 x 2hp (1 speed) Dimensions Product Dimension 2300 X 2300 X 880 Dry Weight 390kg Weight with Water 2200kg Features Suction 4 pcs Drainage Outlet 1 pc Headrest pillows (pcs) 3 pcs Support frame Chemical treated wood frame Skirt ABS - PS (optional colours) Shell insulation 1 cm Fiberglass Base Electric components Control system Balboa / Gecko +3kW heater 220V/380V/110V Power supply Underwater Lighting 1 pc Jet Configuration Total Jets 60 pcs Hydrotherapy Jets 5" -Hydrotherapy Jets 4" 8 pcs Hydrotherapy Jets 3" 4 pcs Hydrotherapy Jets 2,5" 6 pcs Hydrotherapy Jets 2" 42 pcs Hydrotherapy Jets 1 -Filtration Filter 1 pc, 1 X 100sf

UV Sterilizer

1 pc

Shell

| Hydrotherapy Jets 2" | 44 pcs |  |
|----------------------|--------|--|
| Hydrotherapy Jets 1" | -      |  |
|                      |        |  |
|                      |        |  |

| Filtration    |                 |
|---------------|-----------------|
| Filter        | 1 pc, 1 X 100sf |
| UV Sterilizer | 1 pc            |

| 880   |
|-------|
|       |
|       |
|       |
|       |
|       |
|       |
|       |
| frame |
|       |
|       |
|       |

Fiberglass

Seating 2 loungers & 3 seats

7 colours options

1 X 2,5hp (2 speed)

2 x 2hp (1 speed)

Aristech USA / Mitsubishi JP

Shell Shell colours

Shell material

Pumps Jet Pump 1

Jet Pump 2

#### Electric components

| Control system      | Balboa / Gecko +3kW Heater |
|---------------------|----------------------------|
| Power supply        | 220V/380V/110V             |
| Underwater Lighting | 1 pc                       |

Base

OX 6003

DIMENSIONS: 2100 X 2100 X 880

| Jet Configuration      |        |  |
|------------------------|--------|--|
| Total Jets             | 52 pcs |  |
| Hydrotherapy Jets 5"   | -      |  |
| Hydrotherapy Jets 4"   | 6 pcs  |  |
| Hydrotherapy Jets 3"   | 6 pcs  |  |
| Hydrotherapy Jets 2,5" | -      |  |
| Hydrotherapy Jets 2"   | 44 pcs |  |
| ydrotherapy Jets 1"    | -      |  |
|                        |        |  |