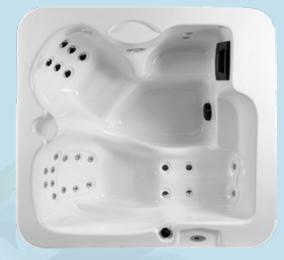

| Fiberglass                  |  |
|                      |                             |  |

### Electric components

| Control system    | Balboa / Gecko +3kW Heater |
|-------------------|----------------------------|
| ower supply       | 220V/380V/110V             |
| derwater Lighting | 1 pc                       |
|                   |                            |

### Jet Configuration

OX 7106

DIMENSIONS: 1800 X 1640 X 800

| Total Jets             | 26 pcs |  |
|------------------------|--------|--|
| Hydrotherapy Jets 5"   | -      |  |
| Hydrotherapy Jets 4"   | -      |  |
| Hydrotherapy Jets 3"   | -      |  |
| Hydrotherapy Jets 2,5" | 6 pcs  |  |
| Hydrotherapy Jets 2"   | -      |  |
| ydrotherapy Jets 1"    | 20 pcs |  |
|                        |        |  |









## 



1 pc, 1 X 100 sf

1 pc



#### 2 loungers & 3 seats Shell 7 colours options Shell colours Aristech USA / Mitsubishi JP Shell material Pumps Jet Pump 1 1 X 2,5hp (2 speed) 1 X 3hp (1 speed) Jet Pump 2 Dimensions Product Dimension 2300 X 2300 X 880 Dry Weight 360kg Weight with Water 1960kg Features Suction 4 pc Drainage Outlet 1 pc Headrest pillows (pcs) 3 pc Support frame 304 Stainless Steel Skirt ABS + PS (optional colours) Shell insulation 1cm Fiberglass Base Electric components Control system Balboa / Gecko +3kW heater 220V/380V/110V Power supply Underwater Lighting 1 pc Jet Configuration Total Jets 48 pcs Hydrotherapy Jets 5" 5 pcs Hydrotherapy Jets 4" -Hydrotherapy Jets 3,5" 7 pcs Hydrotherapy Jets 2,5" 12 pcs Hydrotherapy Jets 2" -Hydrotherapy Jets 1 24 pcs Filtration

Fi