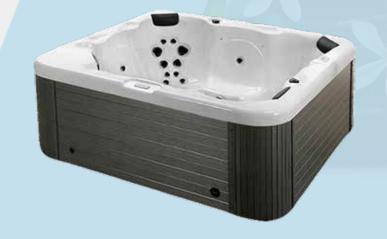

## **Cabinet Design**

Every Oxygon spa is manufactured with elegant and duarble paneling to protect your investment and add tasting sophistication to our Home Resort. The panels protect the spa equipment from the elements, but they are easily removable if maintenance is required. Oxygon spa also provide protection for the underside of your spa with a resilient bottom tray that serves to keep out rain, dirt and pests.

Advantages to Oxygon spa cabinets includes:

- Soundproof
- Heat retention for lower operatinh cost
- Removable panels for easy access