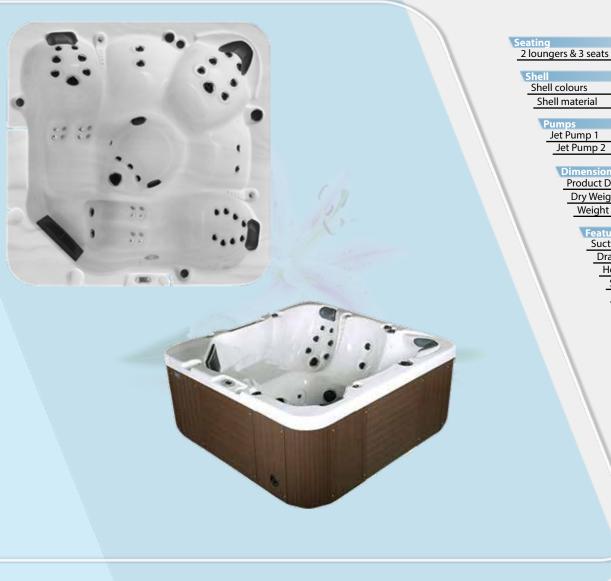

Seating 2 loungers & 3 seats

7 colours options

1 X 2,5hp (2 speed)

2 x 2hp (1 speed)

Aristech USA / Mitsubishi JP

Shell Shell colours

Shell material

/Pumps Jet Pump 1 /

Jet Pump 2

| Features              |       |  |
|-----------------------|-------|--|
| Suction               | 4 pcs |  |
| Drainage Outlet       | 1 pc  |  |
| eadrest pillows (pcs) | 3 pcs |  |

| Headrest pillows (pcs) | 3 pcs                       |
|------------------------|-----------------------------|
| Support frame          | Chemical treated wood frame |
| kirt                   | ABS - PS (optional colours) |
| ell insulation         | 1 cm                        |
| e                      | Fiberglass                  |

### Electric components

| Control system      | Balboa / Gecko +3kW Heater |
|---------------------|----------------------------|
| Power supply        | 220V/380V/110V             |
| Underwater Lighting | 1 pc                       |
|                     |                            |

### Jet Configuration

OX 6001

DIMENSIONS: 2300 X 2300 X 880

| Jet configuration      |        |  |
|------------------------|--------|--|
| Total Jets             | 58 pcs |  |
| Hydrotherapy Jets 5"   | -      |  |
| Hydrotherapy Jets 4"   | 8 pcs  |  |
| Hydrotherapy Jets 3"   | 4 pcs  |  |
| Hydrotherapy Jets 2,5" | 4 pcs  |  |
| Hydrotherapy Jets 2"   | 42 pcs |  |
| ydrotherapy Jets 1"    | -      |  |
|                        |        |  |