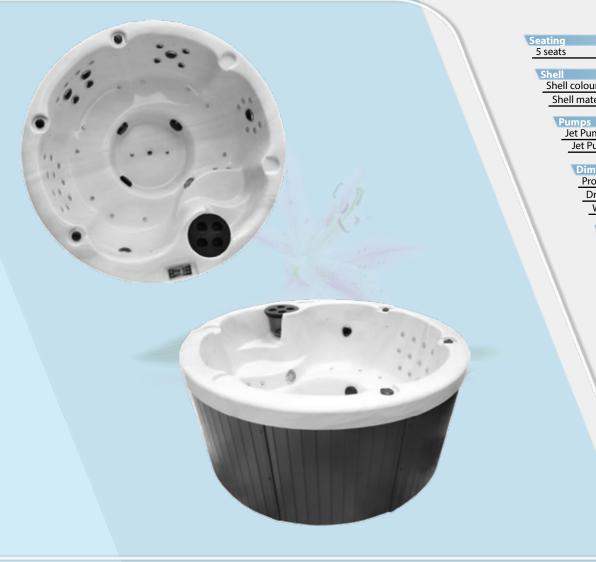

# THE ONLY HOT TUB DESIGNED JUST FOR YOU

| Tryarotherapy sets 2,5 | 1 pc5  |  |
|------------------------|--------|--|
| Hydrotherapy Jets 2"   | 42 pcs |  |
| Hydrotherapy Jets 1"   | -      |  |
|                        |        |  |
| Filtration             |        |  |

#### Filter 1 pc, 1 X 100sf UV Sterilizer 1 pc

| Dimensions             |                             |
|------------------------|-----------------------------|
| Product Dimension      | n 2300 X 2300 X 880         |
| Dry Weight             | 390kg                       |
| Weight with Water      | 2200kg                      |
|                        |                             |
| <b>Features</b>        |                             |
| Suction                | 4 pcs                       |
| Drainage Outlet        | 1 pc                        |
| Headrest pillows (pcs) | 3 pcs                       |
| Support frame          | Chemical treated wood frame |
| Skirt                  | ABS - PS (optional colours) |
| Shell insulation       | 1 cm                        |
| Base                   | Fiberglass                  |

Seating 2 loungers & 3 seats

7 colours options

1 X 2,5hp (2 speed)

2 x 2hp (1 speed)

Aristech USA / Mitsubishi JP

Shell Shell colours

Shell material

/Pumps Jet Pump 1 /

Jet Pump 2

| Features              |       |  |
|-----------------------|-------|--|
| Suction               | 4 pcs |  |
| Drainage Outlet       | 1 pc  |  |
| eadrest pillows (pcs) | 3 pcs |  |

| Headrest pillows (pcs) | 3 pcs                       |
|------------------------|-----------------------------|
| Support frame          | Chemical treated wood frame |
| kirt                   | ABS - PS (optional colours) |
| ell insulation         | 1 cm                        |
| e                      | Fiberglass                  |