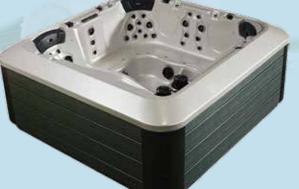

## **Cabinet Design**

Every Oxygon spa is manufactured with elegant and duarble paneling to protect your investment and add tasting sophistication to our Home Resort. The panels protect the spa equipment from the elements, but they are easily removable if maintenance is required. Oxygon spa also provide protection for the underside of your spa with a resilient bottom tray that serves to keep out rain, dirt and pests.

Advantages to Oxygon spa cabinets includes:

- Soundproof
- Heat retention for lower operatinh cost
- Removable panels for easy access