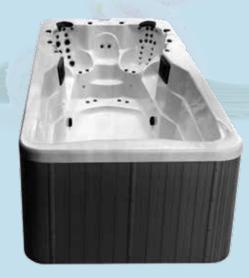

## OX 6007 DIMENSIONS: 2300 X 2300 X 880

| Seatin                          | Ig                          |
|---------------------------------|-----------------------------|
| 7 seats                         |                             |
| Shell                           |                             |
| Shell colou                     | rs 7 colours options        |
| Shell materi                    |                             |
|                                 |                             |
| Pumps                           |                             |
| Jet Pump 1                      | 1 X 2,5hp (2 speed)         |
| Jet Pump 2                      | 2 x 2hp (1 speed)           |
|                                 |                             |
| Dimensions<br>Product Dimension | 2300 X 2300 X 880           |
| Dry Weight                      | 360kg                       |
| Weight with Water               | 1960kg                      |
| weight with water               | 1900kg                      |
| Features                        |                             |
| Suction                         | 3 pcs                       |
| Drainage Outlet                 | 1 рс                        |
| Headrest pillows (pcs)          | 4 pcs                       |
| Support frame                   | Chemical treated wood frame |
| Skirt                           | PS (optional colours)       |
| Shell insulation                | <u>1 cm</u>                 |
| Base                            | Fiberglass                  |
|                                 |                             |
| Control system Ba               | alboa / Gecko +3kW Heater   |
|                                 | 0V/380V/110V                |
| Underwater Lighting 1 pc        |                             |
|                                 |                             |
| Jet Configuration               |                             |
| Total Jets 66 pcs               |                             |
| Hydrotherapy Jets 5" 6 pcs      |                             |
| Hydrotherapy Jets 4" 2 pcs      |                             |
| Hydrotherapy Jets 3" 4 pcs      |                             |
| Hydrotherapy Jets 2,5" -        |                             |
| Hydrotherapy Jets 2" 54 pcs     |                             |
| Hydrotherapy Jets 1" -          |                             |