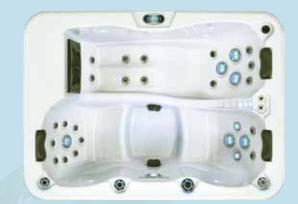

# THE ONLY HOT TUB DESIGNED JUST FOR YOU

| Tryarotherapy sets 2,5 | 1 pc5  |  |
|------------------------|--------|--|
| Hydrotherapy Jets 2"   | 42 pcs |  |
| Hydrotherapy Jets 1"   | -      |  |
|                        |        |  |
| Filtration             |        |  |

#### Filter 1 pc, 1 X 100sf UV Sterilizer 1 pc

| Dimensions             |                             |
|------------------------|-----------------------------|
| Product Dimension      | n 2300 X 2300 X 880         |
| Dry Weight             | 390kg                       |
| Weight with Water      | 2200kg                      |
|                        |                             |
| <b>Features</b>        |                             |
| Suction                | 4 pcs                       |
| Drainage Outlet        | 1 pc                        |
| Headrest pillows (pcs) | 3 pcs                       |
| Support frame          | Chemical treated wood frame |
| Skirt                  | ABS - PS (optional colours) |
| Shell insulation       | 1 cm                        |
| Base                   | Fiberglass                  |

Seating 2 loungers & 3 seats

7 colours options

1 X 2,5hp (2 speed)

2 x 2hp (1 speed)

Aristech USA / Mitsubishi JP

Shell Shell colours

Shell material

/Pumps Jet Pump 1 /