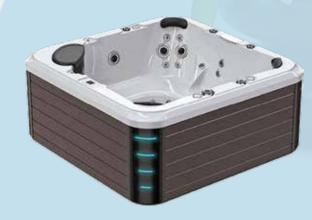

## **Cabinet Design**

Every Oxygon spa is manufactured with elegant and duarble paneling to protect your investment and add tasting sophistication to our Home Resort. The panels protect the spa equipment from the elements, but they are easily removable if maintenance is required. Oxygon spa also provide protection for the underside of your spa with a resilient bottom tray that serves to keep out rain, dirt and pests.

Advantages to Oxygon spa cabinets includes:

- Soundproof
- Heat retention for lower operatinh cost
- Removable panels for easy access