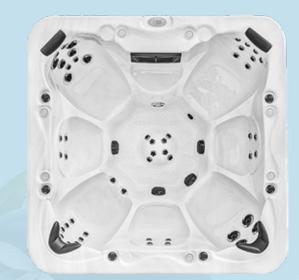

Base

OX 6003

DIMENSIONS: 2100 X 2100 X 880

| Jet Configuration      |        |  |
|------------------------|--------|--|
| Total Jets             | 52 pcs |  |
| Hydrotherapy Jets 5"   | -      |  |
| Hydrotherapy Jets 4"   | 6 pcs  |  |
| Hydrotherapy Jets 3"   | 6 pcs  |  |
| Hydrotherapy Jets 2,5" | -      |  |
| Hydrotherapy Jets 2"   | 44 pcs |  |
| ydrotherapy Jets 1"    | -      |  |
|                        |        |  |