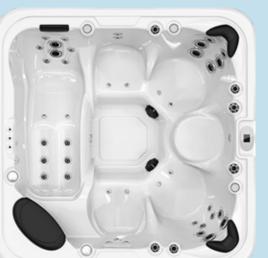

Base

OX 6003

DIMENSIONS: 2100 X 2100 X 880

| Jet Configuration      |        |  |
|------------------------|--------|--|
| Total Jets             | 52 pcs |  |
| Hydrotherapy Jets 5"   | -      |  |
| Hydrotherapy Jets 4"   | 6 pcs  |  |
| Hydrotherapy Jets 3"   | 6 pcs  |  |
| Hydrotherapy Jets 2,5" | -      |  |
| Hydrotherapy Jets 2"   | 44 pcs |  |
| ydrotherapy Jets 1"    | -      |  |
|                        |        |  |