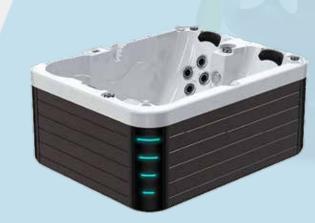

## **Cabinet Design**

Every Oxygon spa is manufactured with elegant and duarble paneling to protect your investment and add tasting sophistication to our Home Resort. The panels protect the spa equipment from the elements, but they are easily removable if maintenance is required. Oxygon spa also provide protection for the underside of your spa with a resilient bottom tray that serves to keep out rain, dirt and pests.

Advantages to Oxygon spa cabinets includes:

- Soundproof
- Heat retention for lower operatinh cost
- Removable panels for easy access