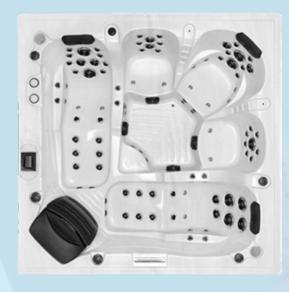

### Jet Configuration

OX 6001

DIMENSIONS: 2300 X 2300 X 880

| Jet configuration      |        |  |
|------------------------|--------|--|
| Total Jets             | 58 pcs |  |
| Hydrotherapy Jets 5"   | -      |  |
| Hydrotherapy Jets 4"   | 8 pcs  |  |
| Hydrotherapy Jets 3"   | 4 pcs  |  |
| Hydrotherapy Jets 2,5" | 4 pcs  |  |
| Hydrotherapy Jets 2"   | 42 pcs |  |
| ydrotherapy Jets 1"    | -      |  |
|                        |        |  |