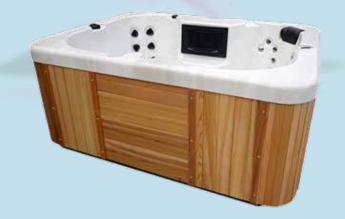

|    |
| Control system Balboa / Gecko + 3kW Heater                               |    |
| Power supply 220V/380V/110V                                              |    |
| Underwater Lighting 1 pc                                                 |    |
|                                                                          |    |

### Jet Configuration

| Total Jets             | 58 pcs |  |
|------------------------|--------|--|
| Hydrotherapy Jets 5"   | 2 pcs  |  |
| Hydrotherapy Jets 4"   | 4 pcs  |  |
| Hydrotherapy Jets 3"   | 5 pcs  |  |
| Hydrotherapy Jets 2,5" | 35 pcs |  |
| Hydrotherapy Jets 2"   | -      |  |
| Hydrotherapy Jets 1"   | 12 pcs |  |

**Filtration** Filter 2 pcs, 2 x 50 sf (foating filter) UV Sterilizer 1 pc









# 







| seats                 |                                     |              |                                   |       |
|-----------------------|-------------------------------------|--------------|-----------------------------------|-------|
| hell<br>Shell colours | 7 colours options                   |              |                                   |       |
| Shell material        | Aristech USA / N                    |              |                                   |       |
| Pumps                 |                                     |              | 6                                 |       |
| Jet Pump 1            | 1 X 2,5hp (2 s                      | speed)       |                                   |       |
| Jet Pump 2            | -