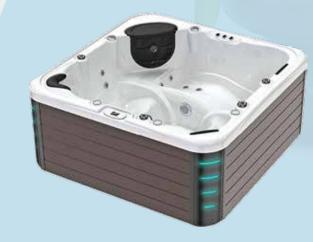

## **Cabinet Design**

Every Oxygon spa is manufactured with elegant and duarble paneling to protect your investment and add tasting sophistication to our Home Resort. The panels protect the spa equipment from the elements, but they are easily removable if maintenance is required. Oxygon spa also provide protection for the underside of your spa with a resilient bottom tray that serves to keep out rain, dirt and pests.

Advantages to Oxygon spa cabinets includes:

- Soundproof
- Heat retention for lower operatinh cost
- Removable panels for easy access