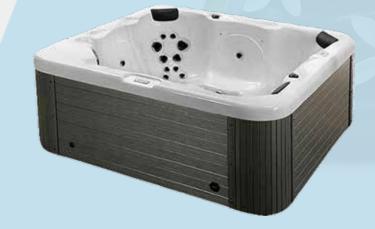

## **Cabinet Design**

Every Oxygon spa is manufactured with elegant and duarble paneling to protect your investment and add tasting sophistication to our Home Resort. The panels protect the spa equipment from the elements, but they are easily removable if maintenance is required. Oxygon spa also provide protection for the underside of your spa with a resilient bottom tray that serves to keep out rain, dirt and pests.

Advantages to Oxygon spa cabinets includes:

- Soundproof
- Heat retention for lower operatinh cost
- Removable panels for easy access