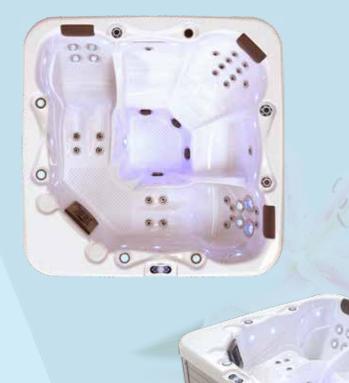

### Jet Configuration

OX 6001

DIMENSIONS: 2300 X 2300 X 880

| Jet configuration      |        |  |
|------------------------|--------|--|
| Total Jets             | 58 pcs |  |
| Hydrotherapy Jets 5"   | -      |  |
| Hydrotherapy Jets 4"   | 8 pcs  |  |
| Hydrotherapy Jets 3"   | 4 pcs  |  |
| Hydrotherapy Jets 2,5" | 4 pcs  |  |
| Hydrotherapy Jets 2"   | 42 pcs |  |
| ydrotherapy Jets 1"    | -      |  |
|                        |        |  |