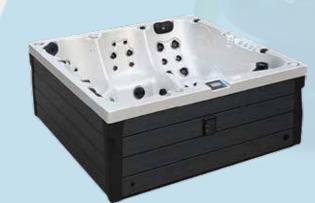

#### Seating 1 lounger & 5 seats Shell colours 7 colours options Aristech USA / Mitsubishi JP Shell material Pumps 1 X 2,5hp (2 speed) Jet Pump 1 Jet Pump 2 2 x 2hp (1 speed) Dimensions Product Dimension 2300 X 2300 X 880 Dry Weight 390kg Weight with Water 2200kg Features Suction 4 pcs Drainage Outlet 1 pc Headrest pillows (pcs) 3 pcs Support frame Chemical treated wood frame Skirt ABS - PS (optional colours) Shell insulation 1 cm Fiberglass Base Electric components Control system Balboa / Gecko +3kW heater 220V/380V/110V Power supply Underwater Lighting 1 pc Jet Configuration Total Jets 60 pcs Hydrotherapy Jets 5" -Hydrotherapy Jets 4" 8 pcs Hydrotherapy Jets 3" 4 pcs Hydrotherapy Jets 2,5" 6 pcs Hydrotherapy Jets 2" 42 pcs Hydrotherapy Jets 1 -Filtration Filter 1 pc, 1 X 100sf