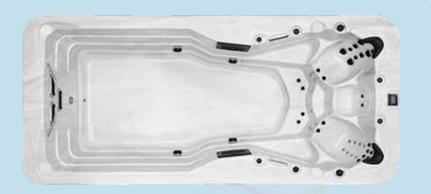

## OX 6007 DIMENSIONS: 2300 X 2300 X 880

| Seatin                          | Ig                          |
|---------------------------------|-----------------------------|
| 7 seats                         |                             |
| Shell                           |                             |
| Shell colou                     | rs 7 colours options        |
| Shell materi                    |                             |
|                                 |                             |
| Pumps                           |                             |
| Jet Pump 1                      | 1 X 2,5hp (2 speed)         |
| Jet Pump 2                      | 2 x 2hp (1 speed)           |
|                                 |                             |
| Dimensions<br>Product Dimension | 2300 X 2300 X 880           |
| Dry Weight                      | 360kg                       |
| Weight with Water               | 1960kg                      |
| weight with water               | 1900kg                      |
| Features                        |                             |
| Suction                         | 3 pcs                       |
| Drainage Outlet                 | 1 рс                        |
| Headrest pillows (pcs)          | 4 pcs                       |
| Support frame                   | Chemical treated wood frame |
| Skirt                           | PS (optional colours)       |
| Shell insulation                | <u>1 cm</u>                 |
| Base                            | Fiberglass                  |
|                                 |                             |
| Control system Ba               | alboa / Gecko +3kW Heater   |
|                                 | 0V/380V/110V                |
| Underwater Lighting 1 pc        |                             |
|                                 |                             |
| Jet Configuration               |                             |
| Total Jets 66 pcs               |                             |
| Hydrotherapy Jets 5" 6 pcs      |                             |
| Hydrotherapy Jets 4" 2 pcs      |                             |
| Hydrotherapy Jets 3" 4 pcs      |                             |
| Hydrotherapy Jets 2,5" -        |                             |
| Hydrotherapy Jets 2" 54 pcs     |                             |
| Hydrotherapy Jets 1" -          |                             |